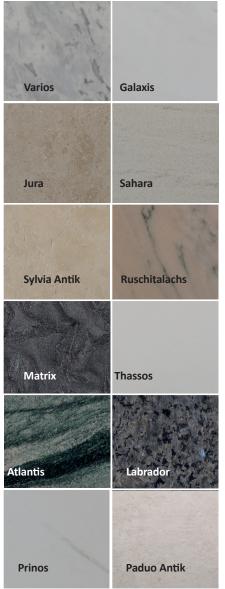

## Natural Stone Heater TTM

- High quality natural stone
- Invisible wall mounting
- Can be mounted on walls vertically and horizontally
- Mild radiant heat
- 12 different models, each with 6 sizes

Feel good through warmth from electricity - www.technotherm.de-

\* Size for model Ruschitalachs not possible!

Natural stone heaters from TECHNOTHERM is a showcase example of our numerous product innovations. Living comfort and elegance are united in a unique way. This exceptional heater is a real eye-catcher, which clearly up-values your home! Its robust design comes from natural stones, which are surely the noblest interior material.