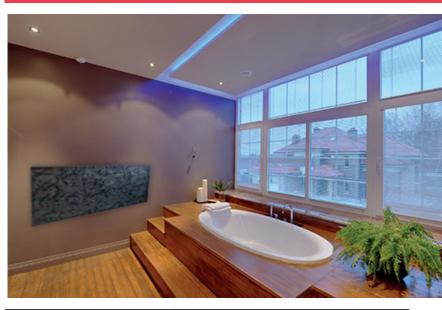

\* Size for model Ruschitalachs not possible!

Natural stone heaters from TECHNOTHERM is a showcase example of our numerous product innovations. Living comfort and elegance are united in a unique way. This exceptional heater is a real eye-catcher, which clearly up-values your home! Its robust design comes from natural stones, which are surely the noblest interior material.

Natural stone heating TECHNOTHERM evaluates each apartment on visible.

The TECHNOTHERM natural stone heating radiates health radiant warmth, which directly reaches persons and things in the room and does not go a long way round through the air. It is not only the most comfortable heating method, but also the most healthy one since it does not require air circulation. So you can significantly reduce dust, bacteria and pollen in the air. Allergic and sensitive persons can take a deep breath.